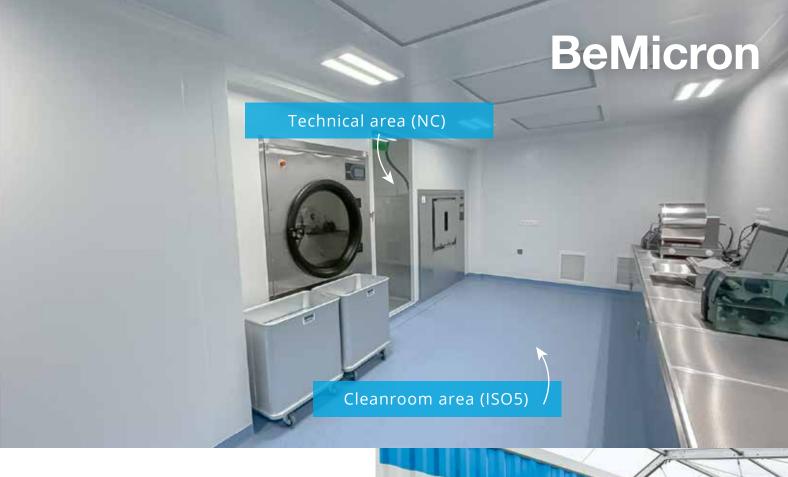

## **SPECIFICATIONS**

Cleanroom: 19,50m<sup>2</sup>

PAL / MAL: 4m<sup>2</sup> - 8m<sup>2</sup> (ISO6)

CleanConnect™ Monitoring System

Patented energy saving VIX concept

Easily scalable & upgradable

99,99% cleanroom uptime

# **OPL FEATURES**

Cleanroom area with washing machine, dryer and gowning folding table

Connection to packing area via roll-up gate

**Optional**: GMPConnect<sup>™</sup> for GMP validated software requirements